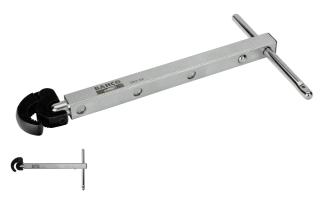

## **TELESCOPIC BASIN WRENCHES WITH 4 POSITIONINGS - 363-32 BY BAHCO**

| SKU     | Option | Part # | Price   |
|---------|--------|--------|---------|
| 8707204 |        | 363-32 | \$33.95 |

| Model                   |               |
|-------------------------|---------------|
| Туре                    | Wrench        |
| SKU                     | 8707204       |
| Part Number             | 363-32        |
| Barcode                 | 7311518295578 |
| Brand                   | Bahco         |
| Packaging + Shipping    |               |
| Shipping Weight (Gross) | 1.48 kg       |

## Description

Provides optimal accessibility in narrow spaces Telescopic wrench with four positionings for 10-32 mm wide

Spring loaded jaws and flexible head Sold in an individual retail packaging