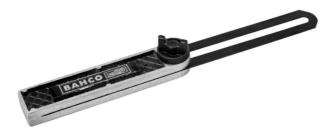

## 200MM (8") ZINC SLIDING BEVEL 9572-200 BY BAHCO

8707184

SKU

| Model                       |               |
|-----------------------------|---------------|
| Туре                        | Sliding Bevel |
| SKU                         | 8707184       |
| Part Number                 | 9572-200      |
| Barcode                     | 7311518004231 |
| Brand                       | Bahco         |
| Dimensions                  |               |
| Product Weight (Net Weight) | 0.16 kg       |
| Packaging + Shipping        |               |
| Shipping Weight (Gross)     | 1.48 kg       |

Part #

9572-200

Price

\$34.95

Option

Cold-rolled strip steel blade Hardened and tempered, locked in cast using a screw Flexible steel blade Zinc alloy body Used for transferring a measured angle to a work piece for cutting or machining Blade of hardened cold-rolled strip steel, body cast in zinc