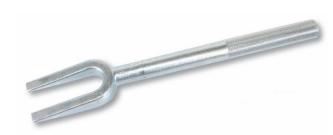

## **BALL JOINT SEPARATOR BY 2208 SP TOOLS**

Length: 300mm (12")

Length: 300mm (12") Opening: 23mm (15/16")

| SKU     | Option | Part # | Price |
|---------|--------|--------|-------|
| 8707062 |        | 2208   | \$18  |