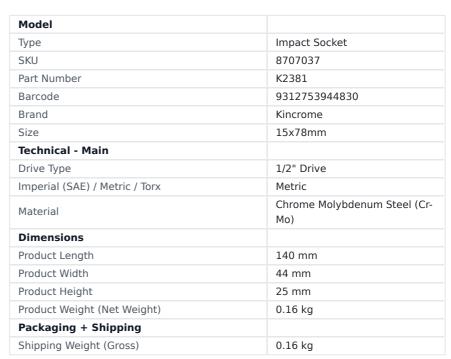

## 15MM X 78MM 1/2" DRIVE HEX IMPACT SOCKET METRIC K2381 BY KINCROME

Kincrome Impact Sockets & Accessories are manufactured from Chrome Molybdenum Steel (Cr-Mo), hardened and tempered to perform in extreme conditions
They are designed to be used with Pneumatic and Power tools where higher torque and force is required
Kincrome Impact Sockets and Accessories meet and exceed the following international standards - ANSI, DIN 3121 & 3129