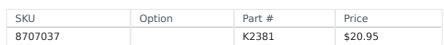

## 15MM X 78MM 1/2" DRIVE HEX IMPACT SOCKET METRIC K2381 BY KINCROME

Kincrome Impact Sockets & Accessories are manufactured from Chrome Molybdenum Steel (Cr-Mo), hardened and tempered to perform in extreme conditions
They are designed to be used with Pneumatic and Power tools where higher torque and force is required
Kincrome Impact Sockets and Accessories meet and exceed the following international standards - ANSI, DIN 3121 & 3129