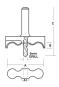

## Features:-

This bit gives the perfect wheel shape for toy making Available with a 6mm interchangeable drill Recommended for use in Bench or secured Hand Drills (not suitable for routing machines). Specification:-DESCRIPTION TYPE: Carbide Tipped C MM: 92.00 B MM: 8

**A1 MM**: 15.00 **A MM**: 60