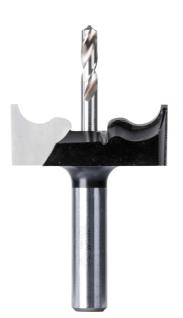

## 2 FLUTE - TOY WHEEL CUTTERS 60MM - CARBIDE TIPPED TWCH601/2 BY CARBITOOL

| oženo |
|-------|
|       |
|       |
|       |

| SKU                     | Option | Part #    | Part #        |       |
|-------------------------|--------|-----------|---------------|-------|
| 8706934                 |        | TWCH601/2 |               | \$167 |
|                         |        |           |               |       |
| Model                   |        |           |               |       |
| Туре                    |        |           | Router Bit    |       |
| SKU                     |        |           | 8706934       |       |
| Part Number             |        |           | TWCH601/2     |       |
| Barcode                 |        |           | 9314350023734 |       |
| Brand                   |        |           | Carb-I-Tool   |       |
| Packaging + Shi         | oping  |           |               |       |
| Shipping Weight (Gross) |        |           | 0.1 kg        |       |

## Features:-

This bit gives the perfect wheel shape for toy making Available with a 6mm interchangeable drill Recommended for use in Bench or secured Hand Drills (not suitable for routing machines). Specification:-DESCRIPTION TYPE: Carbide Tipped C MM: 92.00 B MM: 8

**A1 MM**: 15.00 **A MM**: 60