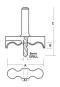

## Features:-

This bit gives the perfect wheel shape for toy making Available with a 6mm interchangeable drill Recommended for use in Bench or secured Hand Drills (not suitable for routing machines). Specification:-DESCRIPTION TYPE: Carbide Tipped C MM: 92.00 B MM: 7

A1 MM: 13.00 A MM: 50