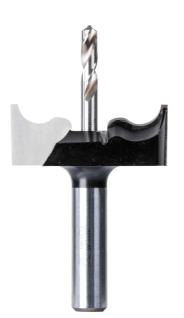

## 2 FLUTE - TOY WHEEL CUTTERS 50MM - CARBIDE TIPPED TWCH501/2 BY CARBITOOL

| 33, 328   |
|-----------|
|           |
|           |
| EIRA 9355 |

| SKU                     | Option | Part #    |               | Price   |  |
|-------------------------|--------|-----------|---------------|---------|--|
| 8706918                 |        | TWCH501/2 |               | \$159.9 |  |
|                         |        |           |               |         |  |
| Model                   |        |           |               |         |  |
| Туре                    |        |           | Router Bit    |         |  |
| SKU                     |        |           | 8706918       |         |  |
| Part Number             |        |           | TWCH501/2     |         |  |
| Barcode                 |        |           | 9314350023727 |         |  |
| Brand                   |        |           | Carb-I-Tool   |         |  |
| Packaging + Ship        | ping   |           |               |         |  |
| Shipping Weight (Gross) |        |           | 0.1 kg        |         |  |

## Features:-

This bit gives the perfect wheel shape for toy making Available with a 6mm interchangeable drill Recommended for use in Bench or secured Hand Drills (not suitable for routing machines). Specification:-DESCRIPTION TYPE: Carbide Tipped C MM: 92.00 B MM: 7

A1 MM: 13.00 A MM: 50