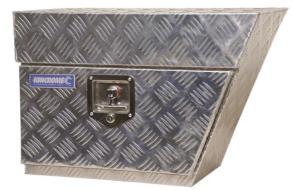

## 600MM TOOL BOX UNDER UTE ALUMINIUM SMALL RIGHT SIDE 51047 BY KINCROME

SKU

Chequer Plate Aluminium Stainless Steel Piano Hinge T-handle Locking System (chrome & stainless) Chain Stay Rubber Weather Seal Dual Layer Top for Mounting Strength Weather Resistant Ideal for Land Cruiser, Patrol, Falcon, Commodore, Hilux 1.5mm Chequer Aluminium gauge 3.00mm Aluminium gauge mounting point Load Capacity: 10Kg

| 8706674                     | 51047 \$245           |                         |  |
|-----------------------------|-----------------------|-------------------------|--|
|                             |                       |                         |  |
| Model                       |                       |                         |  |
| Туре                        | Ute Box               |                         |  |
| SKU                         | 8706674               |                         |  |
| Part Number                 | 51047                 |                         |  |
| Barcode                     | 9312753960380         |                         |  |
| Brand                       | Kincrome              |                         |  |
| Technical - Main            |                       |                         |  |
| Material                    | Aluminium Chequer Pla | Aluminium Chequer Plate |  |
| Dimensions                  |                       |                         |  |
| Product Length              | 620 mm                |                         |  |
| Product Width               | 420 mm                |                         |  |
| Product Height              | 276 mm                |                         |  |
| Product Weight (Net Weight) | 6.5 kg                |                         |  |
| Packaging + Shipping        |                       |                         |  |
| Shipping Weight (Gross)     | 6.5 kg                |                         |  |