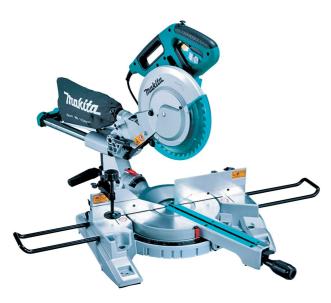

## 260MM (10") SLIDE COMPOUND SAW LS1018L BY MAKITA

## Features:

Maximum cut capacity of 91 x 305mm

45 ° left and right bevel with mitre cuts at 60 ° right, 47 ° left 1,430W\* motor

Two stage dual linear ball bearing rails for smooth accurate cutting

Electric break and laser marker for easy cut line alignment