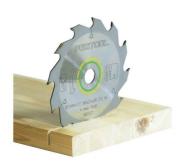

## STANDARD SAW BLADE 210MM X 2.6MM X 30MM 18 TOOTH - 493197 BY FESTOOL

## **Features**

For different types of timber, standard chipboard, cement bonded chipboard, fibreboard and gypsum plasterboard. The saw blade is manufactured from high quality metal for perfect cuts and a long service life.