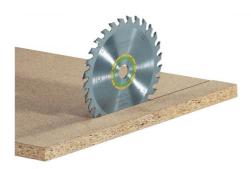

## UNIVERSAL SAW BLADE 160MM X 2.2MM X 20MM 28 TOOTH - 496302 BY FESTOOL

## **Features**

For all wooden materials, all building panels, soft plastics and for a medium cut. The saw blade is manufactured from high quality metal for perfect cuts and a long service life.

| SKU     | Option | Part # | Price    |
|---------|--------|--------|----------|
| 8706391 |        | 496302 | \$115.01 |