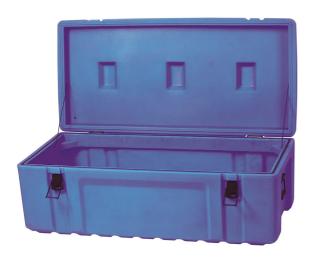

## 1200MM CARGO CASE K7120 BY KINCROME

## Features:-

Ideal for tools, equipment, camping, 4WD, outdoor use, computer, electronic equipment, will not rust or dent, Will not rust or dent

Foam Padded Carry Handles

Bolt Cutter Resistant Steel Security Latches (suitable for padlocks)

Stackable Interlocking Base and Lid

Plastic moulded Heavy Duty Box

Thick UV stabilsed HDPE impact resistant

Water resistant

Rubber water/dust seal

Cable Stays

Steel carry handles and hinges

Steel Kincrome embossed hasp and staple (lockable)

Resists dust, chemicals, and oil

**Technical Specifications:-**

Internal Measurements: 1130mm x 550mm x 370mm

| SKU                                       | Option | Part #                | Price                                                                                                        |  |
|-------------------------------------------|--------|-----------------------|--------------------------------------------------------------------------------------------------------------|--|
| 8706220                                   |        | K7120                 | \$659                                                                                                        |  |
|                                           |        |                       |                                                                                                              |  |
| Model                                     |        |                       |                                                                                                              |  |
| Туре                                      |        | Tool Box              | Tool Box (Empty)                                                                                             |  |
| SKU                                       |        | 8706220               |                                                                                                              |  |
| Part Number                               |        | K7120                 | K7120                                                                                                        |  |
| Barcode                                   |        | 9312753939072         |                                                                                                              |  |
| Brand                                     |        | Kincrome              | Kincrome                                                                                                     |  |
| Size                                      |        | 229L                  | 229L                                                                                                         |  |
| Dimensions                                |        |                       |                                                                                                              |  |
| Product Length                            |        | 1200 mm               | 1200 mm                                                                                                      |  |
| Product Width                             |        | 580 mm                |                                                                                                              |  |
| Product Height                            |        | 455 mm                |                                                                                                              |  |
| Product Weight (Net Weight)               |        | 17.1 kg               | 17.1 kg                                                                                                      |  |
| Packaging + Sh                            | ipping |                       |                                                                                                              |  |
| Shipping Weight (Gross)                   |        | 17.1 kg               | 17.1 kg                                                                                                      |  |
| Requires a Skid to Ship                   |        | ✓                     | ✓                                                                                                            |  |
| Requires a Forklift / Tail Lift to Unload |        | ✓                     | ✓                                                                                                            |  |
| Shipping Notes                            |        | 'Heavy /<br>generally | This product is classified as<br>'Heavy / Oversized' and<br>generally does not qualify for<br>FREE SHIPPING. |  |