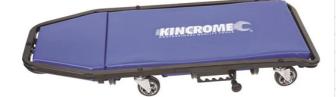

## **5 WHEEL GARAGE CREEPER K8111 BY KINCROME**

| SKU     | Option | Part # | Price |
|---------|--------|--------|-------|
| 8706214 |        | K8111  | \$209 |

Heavy Duty 5 Wheel Garage Creeper Adjustable Headrest with Stick Shift Oversized 1" Square Steel Frame 5 x 3.5" Castors with Tread Rear Drop Frame for Leg Comfort Cushioned Vinyl