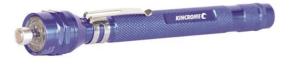

## 150-520MM MAGNETIC PICK UP TOOL 5 LED K8061 BY KINCROME

| Model                   |                       |
|-------------------------|-----------------------|
| Туре                    | Magnetic Pick Up Tool |
| SKU                     | 8706213               |
| Part Number             | K8061                 |
| Barcode                 | 9312753956321         |
| Brand                   | Kincrome              |
| Packaging + Shipping    |                       |
| Shipping Weight (Gross) | 1.48 kg               |

5 LED (100,000 hrs)
Magnet Lifts up to 450g
Extendable from 150 - 520mm (370mm)
Pocket Clip
20 Hour Run Time
Anodised Aluminium Casing

**Specifications:** Capacity: 450G Length: 150MM

Adjustable Length: 150-520MM

Magnetic: Yes

Battery Type: 4 x LR44 (included)