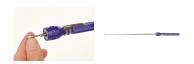

5 LED (100,000 hrs)
Magnet Lifts up to 450g
Extendable from 150 - 520mm (370mm)
Pocket Clip
20 Hour Run Time
Anodised Aluminium Casing

**Specifications:** Capacity: 450G Length: 150MM

Adjustable Length: 150-520MM

Magnetic: Yes

Battery Type: 4 x LR44 (included)