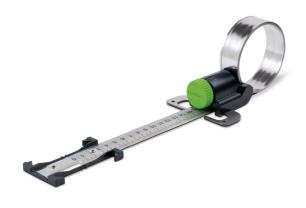

## **CIRCLE CUTTER ATTACHMENT FOR CARVEX 497304 BY FESTOOL**

Perfect cuts every time for PS(C) 400/420, PSB(C), 400/420, KS for PS 400.

When used with the Jigsaw Adapter Base Plate you can quickly, easily and precisely cut circles.

Features

Circle Diameter (mm): 120 mm - 300 mm

| SKU     | Option | Part # | Price   |
|---------|--------|--------|---------|
| 8706174 |        | 497304 | \$127.5 |

|   |    | - 1 |
|---|----|-----|
| M | od | eı  |