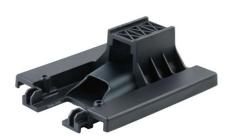

## ADAPTER BASE PLATE FOR GUIDE RAIL AND CIRCLE CUTTER ATTACHMENT FOR CARVEX - 497303 BY FESTOOL

Adapter Base Plate for using the PS Jigsaw with a guide rail or for installation in the Compact Module System (CMS) or in conjunction with circle cutting attachment KS-PS 400.