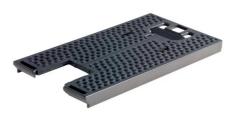

## **DIMPLED BASE PLATE FOR CARVEX - 497298 BY FESTOOL**

Interchangeable dimpled jigsaw base plate with optimum sliding properties for wood or similar materials.

| SKU     | Option | Part # | Price  |
|---------|--------|--------|--------|
| 8706166 |        | 497298 | \$31.5 |