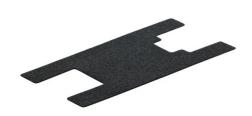

## REPLACEMENT FELT FOR FELT BASE PLATE FOR CARVEX - 497444 BY FESTOOL

Replacement Felt with StickFix attachment for use with the Felt Jigsaw Base Plate.

| SKU     | Option | Part # | Price |
|---------|--------|--------|-------|
| 8706164 |        | 497444 | \$30  |