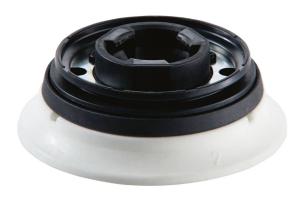

## SOFT HIGH TEMPERATURE BACKING PAD 90MM FASTFIX 496804 BY FESTOOL

| SKU     | Option | Part # | Price |
|---------|--------|--------|-------|
| 8706141 |        | 496804 | \$85  |
|         |        |        |       |
| Mandal  |        |        |       |

Soft FastFix Sanding Pad with a high temperature resistant hook and loop fastener. For universal use on flat and contoured surfaces with a hardness grade of W-HT.