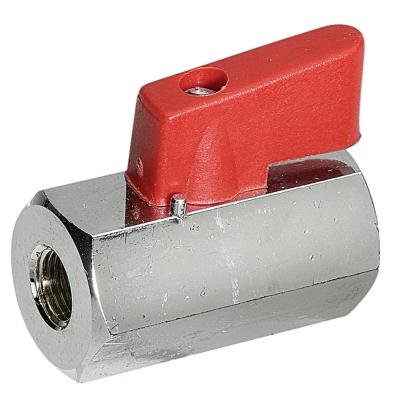

## MINI BALL VALVE IN LINE FEMALE

 $\label{local_deal} \mbox{Ideal for industrial, pneumatic, domestic and hydraulic} \\$ Made from corrosion resistant , long lasting brass with nickel plating

Material: Nickel plated brass
Max Working Pressure: 220 psi, 1378 kPa Max Working Temperature: 90°C Application: Air, fuel, steam, oil, water
WARNING: Not to be used for drinking water

| Part No.   | Tail/thread type | Tail/thread size |
|------------|------------------|------------------|
| 66.0350    | Female           | 1/8" BSP         |
| 66.0351    | Female           | 1/4" BSP         |
| 66.0351BL  | Female           | 1/4" BSP         |
| 66.0352    | Female           | 3/8" BSP         |
| 66.0353    | Female           | 1/2" BSP         |
| (66.0350M) |                  |                  |