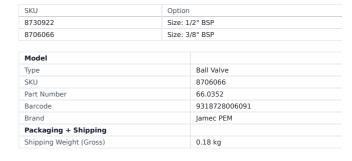

| Part No.   | Tail/thread type | Tail/thread size |
|------------|------------------|------------------|
| 66.0350    | Female           | 1/8" BSP         |
| 66.0351    | Female           | 1/4" BSP         |
| 66.0351BL  | Female           | 1/4" BSP         |
| 66.0352    | Female           | 3/8" BSP         |
| 66.0353    | Female           | 1/2" BSP         |
| (66.0350M) |                  |                  |