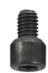

## REPLACEMENT BLADE BOLTS SUIT AS175 ALL.FG.BOLT17012 BY **ARBORTECH**

| SKU     | Option | Part #           | Price |
|---------|--------|------------------|-------|
| 8705948 |        | ALL.FG.BOLT17012 | \$21  |

Used to fasten blades to tool. Needs the Arbortech lan torque key to properly tighten.

Size: M6 x 10 Countersunk Pack of 4 bolts