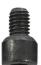

## REPLACEMENT BLADE BOLTS SUIT AS175 ALL.FG.BOLT17012 BY **ARBORTECH**

| SKU     | Option | Part #           | Price |
|---------|--------|------------------|-------|
| 8705948 |        | ALL.FG.BOLT17012 | \$21  |

Used to fasten blades to tool. Needs the Arbortech lan torque key to properly tighten.

Size: M6 x 10 Countersunk Pack of 4 bolts