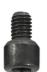

## REPLACEMENT BLADE BOLTS SUIT AS175 ALL.FG.BOLT17012 BY **ARBORTECH**

| SKU     | Option | Part #           | Price |
|---------|--------|------------------|-------|
| 8705948 |        | ALL.FG.BOLT17012 | \$21  |

Used to fasten blades to tool. Needs the Arbortech lan torque key to properly tighten.

Size: M6 x 10 Countersunk Pack of 4 bolts