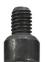

## REPLACEMENT BLADE BOLTS SUIT AS175 ALL.FG.BOLT17012 BY **ARBORTECH**

| SKU     | Option | Part #           | Price |
|---------|--------|------------------|-------|
| 8705948 |        | ALL.FG.BOLT17012 | \$21  |

Used to fasten blades to tool. Needs the Arbortech lan torque key to properly tighten.

Size: M6 x 10 Countersunk Pack of 4 bolts