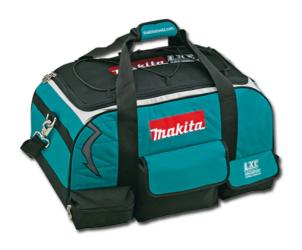

## **LXT TOOL CARRY BAG 199936-9 BY MAKITA**

| SKU     | Option | Part #   | Price |
|---------|--------|----------|-------|
| 8705917 |        | 199936-9 | \$52  |
|         |        |          |       |

## Features:

Wide deep main pocket provides quick tool location & easy access

Adjustable heavy-duty shoulder belt makes lifting more comfortable

Metal hooks at the ends to unfasten the belt when not needed

Handles made of polypropylene tape & foam - Extra comfort

L600 x W300 x H300mm

Weight - 1.9kg **Specifications:** 

Height: 300mm Length: 600mm Width: 300mm