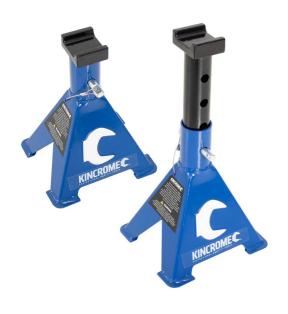

## 2PCE 1350KG JACK STAND K12070 BY KINCROME

| SKU     | Option | Part # | Price |
|---------|--------|--------|-------|
| 8705896 |        | K12070 | \$89  |

| Model                       |               |
|-----------------------------|---------------|
| Туре                        | Jack Stand    |
| SKU                         | 8705896       |
| Part Number                 | K12070        |
| Barcode                     | 9312753081566 |
| Brand                       | Kincrome      |
| Size                        | 1350kg        |
| Dimensions                  |               |
| Product Length              | 282 mm        |
| Product Width               | 214 mm        |
| Product Height              | 269 mm        |
| Product Weight (Net Weight) | 5 kg          |
| Packaging + Shipping        |               |
| Shipping Weight (Gross)     | 5.0 kg        |

## Features:

Jack Stands ideally suited to the professional trade workshop!
Manufactured from heavy duty steel
Pin type for added safety and strength
Pin wire strap secured to stand to prevent loss
Deep saddle for positive location under vehicle

Adjustable Height

Meets Australian Safety Standards AS NZ 2538:2004

Specifications:

Capacity: 1350KG Minimum Height: 252mm Maximum Height: 370mm Lift Height: 118mm

Saddle Diameter:  $18 \times 50 \times 62 \text{mm}$ 