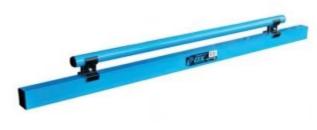

1.48 kg

3000mm Professional Clamped Handle Concrete

Screed OX-P021430 by Ox Features:-Heavy duty structural alloy Ergonomic grip handle with internal support bars Internal strength support bars Reversable clamped handle Easy to clean powder-coated finish Cutting and pushing edge positioned for comfort