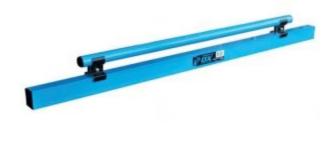

## 2700MM PROFESSIONAL CLAMPED HANDLE CONCRETE SCREED OX-P021427 BY OX

8705475

SKU

| Model                   |              |
|-------------------------|--------------|
| Туре                    | Screed       |
| SKU                     | 8705475      |
| Part Number             | OX-P021427   |
| Barcode                 | 934123100232 |
| Brand                   | Ox           |
| Size                    | 2700mm       |
| Packaging + Shipping    |              |
| Shipping Weight (Gross) | 1.48 kg      |

## **2700mm Professional Clamped Handle Concrete** Screed OX-P021427 by Ox Features:-

Heavy duty structural alloy Ergonomic grip handle with internal support bars Internal strength support bars Reversable clamped handle Easy to clean powder-coated finish Cutting and pushing edge positioned for comfort