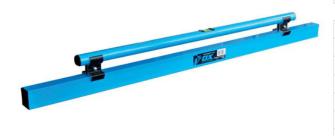

Part #

OX-P021421

Price

\$78

Option

Heavy duty structural alloy Ergonomic grip handle with internal support bars Internal strength support bars Reversable clamped handle Easy to clean powder-coated finish Cutting and pushing edge positioned for comfort