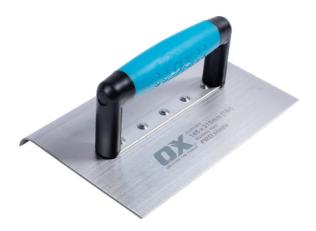

## STAINLESS STEEL EXTRA WIDE EDGER BY OX

| SKU     | Option                        | Part #     | Price   |
|---------|-------------------------------|------------|---------|
| 8705434 | Size: 145mm x 215mm (12D 10R) | OX-P014910 | \$29.95 |
| 8714126 | Size: 145mm x 215mm (16D 19R) | OX-P014916 | \$31.95 |
| 8714125 | Size: 145mm x 215mm (24D 12R) | OX-P014912 | \$30.95 |
| 8714127 | Size: 145mm x 215mm (24D 25R) | OX-P014925 | \$37.95 |

## **Features**

Professional quality extra wide concrete edger High quality stainless steel blade for longer life Rivetted handle for extra strength Reversible oxgrip handle for extra comfort Multiple sizes

## **Options**

OX-P014910

OX-P014916

OX-P014912

OX-P014925