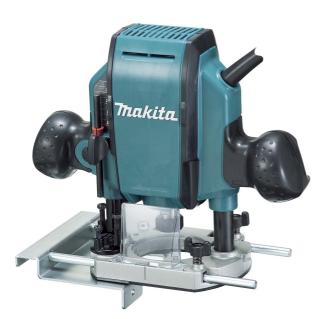

## 9.5MM (3/8") PLUNGE ROUTER RP0900X1 BY MAKITA

| En la consecta |
|----------------|
|                |
| - 15-1517.     |
| - A 16 (19)    |
|                |
|                |

| SKU     | Option | Part #   | Price |
|---------|--------|----------|-------|
| 8705184 |        | RP0900X1 | \$289 |

| Model                       |                |
|-----------------------------|----------------|
| Туре                        | Router         |
| SKU                         | 8705184        |
| Part Number                 | RP0900X1       |
| Barcode                     | 088381099240   |
| Brand                       | Makita         |
| Technical - Main            |                |
| Collet Capacity             | 9.5mm (3/8â( ) |
| Motor Speed - No Load       | 27,000rpm      |
| Dimensions                  |                |
| Product Weight (Net Weight) | 2.7 kg         |
| Packaging + Shipping        |                |
| Shipping Weight (Gross)     | 1.48 kg        |

## Features:

2 Stage trigger switch mounted on handle
0-35mm 3 stage plunge capacity
1,000W\* Motor provides 27,000rpm no load speed
High durability with large ball bearings on drive-end of armature

Dustproof ball bearing on the commutator-end \* Continuous rating input **Specifications:** Base diameter: 145 x 110mm