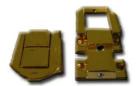

## 32MMX25MMX6MM BRASS PLATED LACQUERED BOX CATCH BY **HARDWARE FOR CREATIVE FINISHES**

8705061

SKU

| Model                   |                                |
|-------------------------|--------------------------------|
| SKU                     | 8705061                        |
| Part Number             | SBPC01                         |
| Barcode                 | 08705061                       |
| Brand                   | Hardware for Creative Finishes |
| Packaging + Shipping    |                                |
| Shipping Weight (Gross) | 1.48 kg                        |

Part #

SBPC01

Price

\$10.7

Option

Brass plated, polished and lacquered Box Catch, 32mmx25mmx6mm