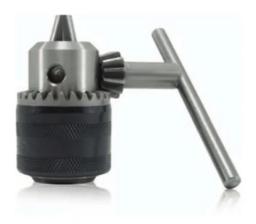

## 16MM KEYED METAL DRILL CHUCK WITH 1/2" X 20 MOUNT DCKTHP1612 BY INTECH

Option

8704924

Shipping Weight (Gross)

SKU

Knurled body for positive grip and reduced slippage whilst

tightening

| Model                |               |
|----------------------|---------------|
| Туре                 | Drill Chuck   |
| SKU                  | 8704924       |
| Part Number          | DCKTHP1612    |
| Barcode              | 9333608000174 |
| Brand                | Intech        |
| Size                 | 16mm          |
| Technical - Main     |               |
| Key                  | S2            |
| Keyed / Keyless      | Keyed         |
| Material             | Metal         |
| Mount                | 1/2â( x 20    |
| Packaging + Shipping |               |