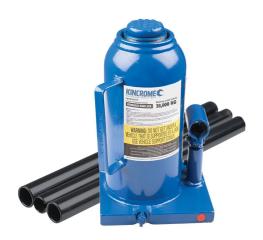

## 20,000KG HYDRAULIC BOTTLE JACK K12157 BY KINCROME

| SKU     | Option | Part # | Price    |
|---------|--------|--------|----------|
| 8704914 |        | K12157 | \$148.95 |

| Model                       |                       |  |
|-----------------------------|-----------------------|--|
| Туре                        | Hydraulic Bottle Jack |  |
| SKU                         | 8704914               |  |
| Part Number                 | K12157                |  |
| Barcode                     | 9312753056502         |  |
| Brand                       | Kincrome              |  |
| Technical - Main            |                       |  |
| Working Load Capacity       | 20000 kg              |  |
| Dimensions                  |                       |  |
| Product Length              | 160 mm                |  |
| Product Width               | 160 mm                |  |
| Product Height              | 260 mm                |  |
| Product Weight (Net Weight) | 9.45 kg               |  |
| Packaging + Shipping        |                       |  |
| Shipping Weight (Gross)     | 9.449 kg              |  |

## Features:

Fully welded design â€" all but eliminates leaks Billet steel base for strength and stability Convenient carry handle

## **Contents:**

Hydraulic Bottle Jack 20,000kg 3-Piece Handle Instruction Manual **Specifications:** 

Working Load Limit: 20000kg Height Lowered: 244mm Height Raised: 488mm Lift Height: 164mm Screw Height: 80mm