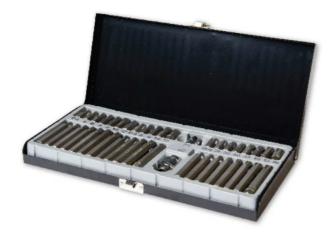

## **42PCE HEX, SPLINE & STAR BIT SET 70300 BY TYPHOON TOOL**

| SKU     | Option | Part # | Price  |
|---------|--------|--------|--------|
| 8704713 |        | 70300  | \$39.5 |
|         |        |        |        |

## Set Includes: 30mm Bit Sizes

Hex: 4, 5, 6, 7, 8, 10, 12mm Spline: M6, M8, M10, M12

Star: T20, T25, T30, T40, T45, T50, T55, T60

75mm Bit Sizes

Hex: 4, 5, 6, 7, 8, 10, 12mm Spline: M6, M8, M10, M12

Star: T20, T25, T30, T40, T45, T50, T55, T60