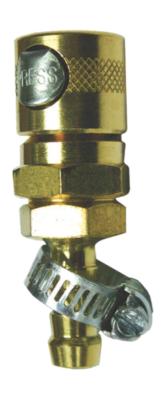

## 3/8" HOSE BARB JAMEC STYLE AIR LINE FITTING BRASS A105-12C SCORPION

| SKU     | Option     | Part #   | Price  |
|---------|------------|----------|--------|
| 8704671 | Size: 3/8" | A105-12C | \$23.7 |

SCORPION - Coupler 3/8" Hose Barb Jamec Style Carded -A105-12C Features 3/8" Hose Tail Socket Hose Clamp