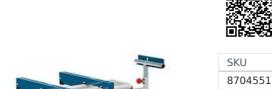

## **STAND T1B (0601B12310) BY BOSCH**

| SKU | Option | Part # | Price |
|-----|--------|--------|-------|

T1B

\$259

| Model                       |              |
|-----------------------------|--------------|
| Туре                        | Stand        |
| SKU                         | 8704551      |
| Part Number                 | T1B          |
| Barcode                     | 039725033239 |
| Brand                       | Bosch        |
| Dimensions                  |              |
| Product Weight (Net Weight) | 19.6 kg      |
| Packaging + Shipping        |              |
| Shipping Weight (Gross)     | 20.48 kg     |

## **Specifications:**

Length of work bench: 2,600 mm Weight with/without accessories: 19.6 kg Length of work bench with extension: 2,600 mm

Height of work bench: 947 mm

Dimensions of table when folded up: 820 mm

Load bearing capacity, max.: 160 kg