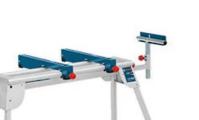

## **STAND T1B (0601B12310) BY BOSCH**

| SKU | Option | Part # | Price |
|-----|--------|--------|-------|

T1B

\$259

| Model                       |              |
|-----------------------------|--------------|
| Туре                        | Stand        |
| SKU                         | 8704551      |
| Part Number                 | T1B          |
| Barcode                     | 039725033239 |
| Brand                       | Bosch        |
| Dimensions                  |              |
| Product Weight (Net Weight) | 19.6 kg      |
| Packaging + Shipping        |              |
| Shipping Weight (Gross)     | 20.48 kg     |

## **Specifications:**

Length of work bench: 2,600 mm Weight with/without accessories: 19.6 kg Length of work bench with extension: 2,600 mm

Height of work bench: 947 mm

Dimensions of table when folded up: 820 mm

Load bearing capacity, max.: 160 kg