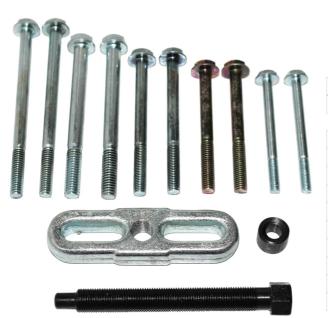

## **STEERING WHEEL PULLER - SP67039 BY SP TOOLS**

| SKU                     | Option | Part #  |               | Price |
|-------------------------|--------|---------|---------------|-------|
| 8704404                 |        | SP67039 |               | \$32  |
|                         |        |         |               |       |
| Model                   |        |         |               |       |
| Туре                    |        |         | Wheel Puller  |       |
| SKU                     |        |         | 8704404       |       |
| Part Number             |        |         | SP67039       |       |
| Barcode                 |        |         | 9330514013649 |       |
| Brand                   |        |         | SP Tools      |       |
| Technical - Main        |        |         |               |       |
| Colour Name             |        |         | Black         |       |
| Packaging + Shipping    |        |         |               |       |
| Shipping Weight (Gross) |        |         | 1.48 kg       |       |
|                         |        |         |               |       |

Heavy duty design

2 Hole yoke suits most steering wheels Includes 1/4", 5/16" & 3/8" M8 bolts