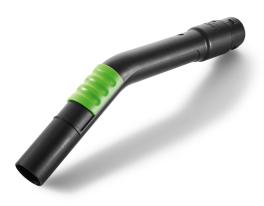

## PLASTIC CURVED HAND TUBE 36MM 203129 BY FESTOOL

Replaces Item No. 452900 D 36 HR-K AS Curved Extension Pipe made from Polypropylene. Features sliding air regulator for suction power adjustment. Compatible with 27 mm and 36 mm diameter suction hose connections. **Specification** Hose Diameter (mm): 27mm / 36mm