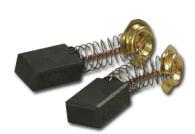

## **CARBON BRUSH PAIR CB500 BY MAKITA**

| SKU     | Option | Part #     | Price |
|---------|--------|------------|-------|
| 8704234 |        | JM23000123 | \$25  |
|         |        |            |       |

## Carbon Brush Pair CB500 by Makita Suit:-

MLT100

MT230

MLS101

LS1017L

M2300

LS1018L

M243