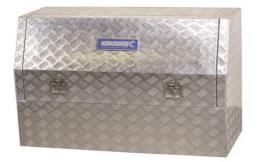

## 900MM UPRIGHT ALUMINUM TOOL BOX 51036 BY KINCROME

| SKU                         | Option | Part #        | Price  |  |
|-----------------------------|--------|---------------|--------|--|
| 8704078                     |        | 51036         | \$969  |  |
|                             |        |               |        |  |
| Model                       |        |               |        |  |
| Туре                        |        | Tool Box      |        |  |
| SKU                         |        | 8704078       |        |  |
| Part Number                 |        | 51036         |        |  |
| Barcode                     |        | 9312753939232 |        |  |
| Brand                       |        | Kincrome      |        |  |
| Size                        |        | 900mm (36")   |        |  |
| Dimensions                  |        |               |        |  |
| Product Length              |        | 910 mm        |        |  |
| Product Width               |        | 525 mm        |        |  |
| Product Height              |        | 720 mm        | 720 mm |  |
| Product Weight (Net Weight) |        | 26 kg         | 26 kg  |  |
| Packaging + Shi             | ipping |               |        |  |
| Shipping Weight (Gross)     |        | 26.0 kg       |        |  |

Features:-

Twin Gas Struts T-Handled single style locking system 2mm Gauge Chequer plate aluminium welded construction Rubber weather seal Internal shelf Concealed stainless steel hinge