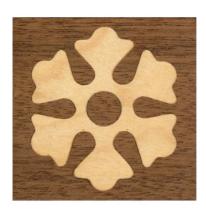

## **50MM X 50MM VENEER MOTIF INLAY E2018**

| SKU     | Option | Part # | Price |
|---------|--------|--------|-------|
| 8704034 |        | E2018  | \$10  |

| Model                   |                                |  |
|-------------------------|--------------------------------|--|
| Туре                    | Veneer Inlay Motif             |  |
| SKU                     | 8704034                        |  |
| Part Number             | E2018                          |  |
| Barcode                 | 08704034                       |  |
| Brand                   | Hardware for Creative Finishes |  |
| Packaging + Shipping    |                                |  |
| Shipping Weight (Gross) | 1.48 kg                        |  |

Ideal for Marquetry in Furniture or Box Making adding a striking feature. Size and colour are approximate (each motif is unique and individual). We also stock a comprehensive range of Decorative Veneer Stringing Inlay Banding and Veneer Inlay Banding.