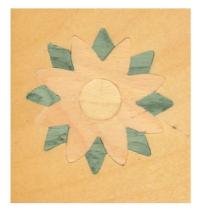

## 47MM X 44MM VENEER MOTIF INLAY E2013

| SKU                     | Option | Pa    | art #                          | Price |
|-------------------------|--------|-------|--------------------------------|-------|
| 8704028                 |        | E2013 |                                | \$10  |
|                         |        |       |                                |       |
| Model                   |        |       |                                |       |
| Туре                    |        |       | Veneer Inlay Motif             |       |
| SKU                     |        |       | 8704028                        |       |
| Part Number             |        |       | E2013                          |       |
| Barcode                 |        |       | 08704028                       |       |
| Brand                   |        |       | Hardware for Creative Finishes |       |
| Packaging + Shipping    |        |       |                                |       |
| Shipping Weight (Gross) |        |       | 1.48 kg                        |       |

Ideal for Marquetry in Furniture or Box Making adding a striking feature. Size and colour are approximate (each motif is unique and individual). We also stock a comprehensive range of Decorative Veneer Stringing Inlay Banding and Veneer Inlay Banding.