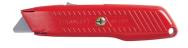

## **SELF-RETRACTING SAFETY UTILITY KNIFE 10-189C BY STANLEY**

| SKU     | Option | Part #  | Price   |
|---------|--------|---------|---------|
| 8703674 |        | 10-189C | \$19.95 |

Stanley retractable blade can be moved around in pocket or bag. The blade can be minimized to avoid injuries.

## **Additional Features**

INTERLOCK NOSE DESIGN: Greater safety during cuttingring cutting

CONTOURED HANDLE: Diagonal ribs for slip-resistant grip INTEGRATED BLADE STORAGE: Quick and convenient blade access

Store up to 10 blades in handle

Lanyard hang hole for easy transportation and storage Replacement Blades: 11-987, 11-988, 11-800, 11-700, 11-

938, 11-914, 11-921 Applications

Material Cutting