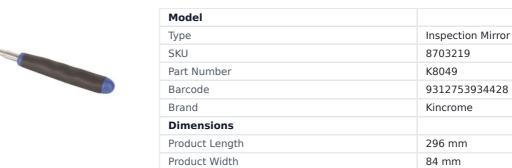

## **EXTENDABLE INSPECTION MIRROR K8049 BY KINCROME**

Product Height 25 mm Product Weight (Net Weight) 0.1 kg Packaging + Shipping

Shipping Weight (Gross) 0.1 kg

The Kincrome LED Inspection Mirror is ideal for those hard to see places, with its telescopic handle you can reach into any tight space with ease. Ideal for mechanics and professional tradespeople the LED's illuminate the entire area around mirror head.

- Ergonomic Rubber Grip Handle
- Single CR2016 3V Battery (Included)
- Inspection Mirror
- Ideal for Dark and Hard to See PlacesDiameter: 55mm

Adjustable Length: 30mm - 720mm

## **Technical Specifications:-**Diameter 55MM Adjustable Length 30 - 720MM