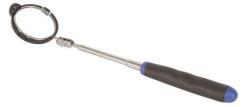

## **EXTENDABLE INSPECTION MIRROR K8049 BY KINCROME**

Product Height 25 mm Product Weight (Net Weight) 0.1 kg Packaging + Shipping

Shipping Weight (Gross) 0.1 kg

The Kincrome LED Inspection Mirror is ideal for those hard to see places, with its telescopic handle you can reach into any tight space with ease. Ideal for mechanics and professional tradespeople the LED's illuminate the entire area around mirror head.

- Ergonomic Rubber Grip Handle
- Single CR2016 3V Battery (Included)
- Inspection Mirror
- Ideal for Dark and Hard to See PlacesDiameter: 55mm

Adjustable Length: 30mm - 720mm

## **Technical Specifications:-**Diameter 55MM Adjustable Length 30 - 720MM