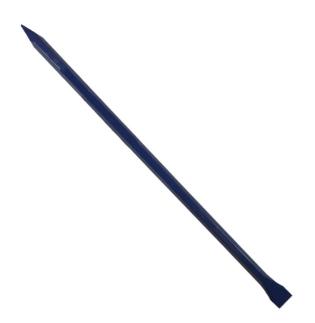

## 1800 X 25MM CROWBAR - HEXAGON 5CB180025 BY MUMME

| SKU     | Option | Part #    | Price |
|---------|--------|-----------|-------|
| 8703193 |        | 5CB180025 | \$99  |

| Model                   |                        |
|-------------------------|------------------------|
| Туре                    | Wrecking Bar / Crowbar |
| SKU                     | 8703193                |
| Part Number             | 5CB180025              |
| Barcode                 | 9314572001176          |
| Brand                   | Mumme                  |
| Size                    | 1800 x 25mm            |
| Packaging + Shipping    |                        |
| Shipping Weight (Gross) | 1.48 kg                |

## 1800 x 25mm Crowbar - Hexagon 5CB180025 by Mumme Features:-

Used for digging holes, breaking up rocks, clay and concrete Forged from tough carbon manganese steel for maximum strength

Sharp, finely ground chisel end Accurately ground and sharpened diamond point end for easier digging

Hexagon bar profile provides greater control