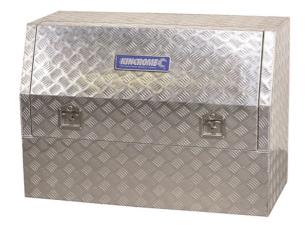

## 1210MM UPRIGHT ALUMINIUM TOOL BOX 51037 BY KINCROME

| SKU     | Option | Part # | Price  |
|---------|--------|--------|--------|
| 8703180 |        | 51037  | \$1099 |

| Model                                     |                                                                                                              |  |
|-------------------------------------------|--------------------------------------------------------------------------------------------------------------|--|
| Туре                                      | Tool Box (Empty)                                                                                             |  |
| SKU                                       | 8703180                                                                                                      |  |
| Part Number                               | 51037                                                                                                        |  |
| Barcode                                   | 9312753936323                                                                                                |  |
| Brand                                     | Kincrome                                                                                                     |  |
| Size                                      | 1210mm                                                                                                       |  |
| Dimensions                                |                                                                                                              |  |
| Product Length                            | 1235 mm                                                                                                      |  |
| Product Width                             | 718 mm                                                                                                       |  |
| Product Height                            | 538 mm                                                                                                       |  |
| Product Weight (Net Weight)               | 30 kg                                                                                                        |  |
| Packaging + Shipping                      |                                                                                                              |  |
| Shipping Weight (Gross)                   | 30.0 kg                                                                                                      |  |
| Requires a Skid to Ship                   | ✓                                                                                                            |  |
| Requires a Forklift / Tail Lift to Unload | ✓                                                                                                            |  |
| Shipping Notes                            | This product is classified as<br>'Heavy / Oversized' and<br>generally does not qualify for<br>FREE SHIPPING. |  |

## Features:

Upright aluminium chequer plate Truck Box 1210mm 45 ° hinged lid
Twin gas struts
Twin flush fitting locks
Rubber lid seal for weather resistance
Internal storage shelf
2mm chequer plate fully welded construction
Ideal for ute or one tonner
Die-cast metal Kincrome badge
Concealed stainless steel hinge