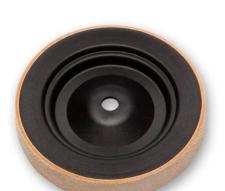

## **HONING WHEEL LEATHER SUIT T-7 LA-220 BY TORMEK**

| SKU     | Option | Part # | Price |
|---------|--------|--------|-------|
| 8702935 |        | LA-220 | \$155 |
|         |        |        |       |

Honing Wheel Leather Suit T-7 LA-220 by Tormek **Product Description:**-

Tormek LA-220 Leather Honing Wheel is a replacement for the T-7. The leather honing wheel on the Tormek 2006 system is mounted on a quick-release spindle. The use of a genuine Tormek replacement wheel when needed ensures that your Tormek machine will continue to perform at its best. The T-7 is designed for the toughest work and can run continuously without overheating, and has a strong 1/8-inch steel housing.

## Features:-

Replacement Leather Honing Wheel for the Tormek T-7
Mounted on a Quick Release Spindle
Using Genuine Tormek Replacement parts Ensures the Life of your Tormek Tools
Designed for the Toughest Work
Strong 1/8-Inch Steel Housing
Full Manufacturer Warranty