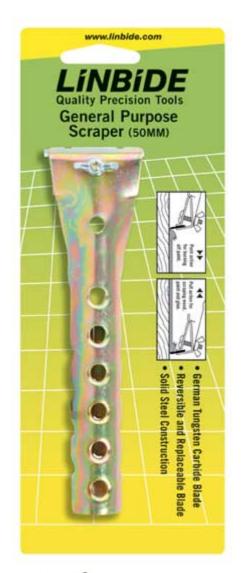

## PAINT SCRAPER BIT ROUTER 50MM GP50 LINBIDE

| SKU     | Option | Part # | Price  |
|---------|--------|--------|--------|
| 8702913 |        | GP50   | \$17.6 |

| Model                       |               |
|-----------------------------|---------------|
| Туре                        | Paint Scraper |
| SKU                         | 8702913       |
| Part Number                 | GP50          |
| Brand                       | Linbide       |
| Size                        | 50mm          |
| Dimensions                  |               |
| Product Weight (Net Weight) | 210 g         |
| Packaging + Shipping        |               |
| Shipping Weight (Gross)     | 0.258 kg      |

A fast hook scraper, solidly constructed and arranged with a 50mm double edged reversible blade. The tool will scrap paint, glue, timber and varnish with or without a flame.