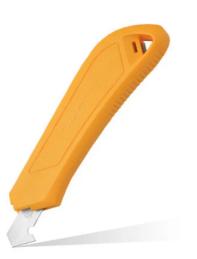

## PLASTIC / LAMINATE KNIFE PC-800 PC-L BY OLFA

| 0:87:50 |
|---------|
| Table L |
|         |
|         |

| SKU                     | Option | Pa   | rt#            | Price  |
|-------------------------|--------|------|----------------|--------|
| 8702883                 |        | PC-L |                | \$36.9 |
|                         |        |      |                |        |
| Model                   |        |      |                |        |
| Туре                    |        |      | Laminate Knife |        |
| SKU                     |        |      | 8702883        |        |
| Part Number             |        |      | PC-L           |        |
| Barcode                 |        |      | 091511400946   |        |
| Brand                   |        |      | Olfa           |        |
| Packaging + Shipping    |        |      |                |        |
| Shipping Weight (Gross) |        |      | 0.15 kg        |        |

## Plastic / Laminate Knife PC-800 PC-L by Olfa

Knife for cutting plastic plates and laminated sheets. With 2 spare blades in its handle.

Place sheet plastic on a flat surface and take straight strokes to make a score , deep enough to break by hand, approximately 1/3 deep through sheet plastic. Snag off downward by hand along the score. Clean cut surface with the unsharpened edge if necessary. Spare Blades - USE OLFA Refill Blades PB-800