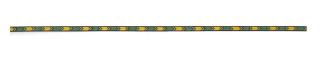

## 6MM X 1.22M VENEER INLAY LENGTH A2007

| Model                   |                                |
|-------------------------|--------------------------------|
| Туре                    | Veneer Length Inlay            |
| SKU                     | 8702819                        |
| Part Number             | A2007                          |
| Barcode                 | 08702819                       |
| Brand                   | Hardware for Creative Finishes |
| Technical - Main        |                                |
| Colour Name             | Various                        |
| Packaging + Shipping    |                                |
| Shipping Weight (Gross) | 1.48 kg                        |

Veneer Inlay are used by Box Makers, One off Furniture Makers, Furniture Restorers, Kitchen and Cabinet Makers & Musical Instrument Makers.