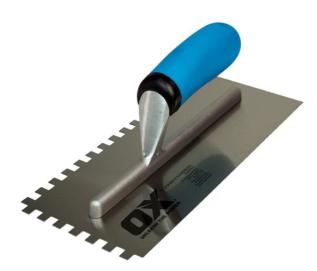

## **6X6 NOTCH TROWEL OX-P013406 BY OX PROFESSIONAL**

| SKU                     | Option | Part #     |               | Price   |  |
|-------------------------|--------|------------|---------------|---------|--|
| 8702751                 |        | OX-P013406 |               | \$23.95 |  |
|                         |        |            |               |         |  |
| Model                   |        |            |               |         |  |
| Туре                    |        |            | Trowels       |         |  |
| SKU                     |        |            | 8702751       |         |  |
| Part Number             |        |            | OX-P013406    |         |  |
| Barcode                 |        |            | 9341231024146 |         |  |
| Brand                   |        |            | Ox            |         |  |
| Packaging + Shipping    |        |            |               |         |  |
| Shipping Weight (Gross) |        |            | 1.48 kg       |         |  |
|                         |        |            |               |         |  |

6x6 Notch Trowel OX-P013406 by OX Professional **Features:-**Carbon steel blade DURAGRIP handle Aluminium shank

WWW.BEYONDTOOLS.COM - © COPYRIGHT 2024 BEYOND TOOLS - VERSION: 20241122