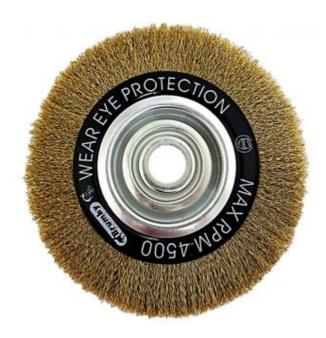

## 200MM X 20MM CRIMPED MULTI-BORE WHEEL BRUSH - BWB20020 BY JOSCO

| SKU     | Option      | Part #   | Price   |
|---------|-------------|----------|---------|
| 8702659 | Size: 200mm | BWB20020 | \$42.95 |

| Model                   |                     |  |
|-------------------------|---------------------|--|
| Туре                    | Crimped Wheel Brush |  |
| SKU                     | 8702659             |  |
| Part Number             | BWB20020            |  |
| Barcode                 | 9314028241149       |  |
| Brand                   | Josco               |  |
| Technical - Main        |                     |  |
| Sanding Disc Speed      | 4,500RPM            |  |
| Packaging + Shipping    |                     |  |
| Shipping Weight (Gross) | 0.55 kg             |  |

The Brumby 200mm x 20mm Crimped Multi-Bore Wheel Brush is ideal for cleaning tools, deburring, cleaning threads and light paint and rust removal.

The crimped wire construction also allows for softer brushing.