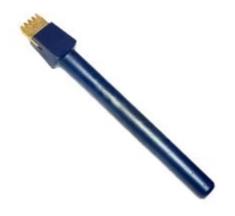

## 38MM SCUTCH HOLDER WITH COMB 5SHWC38 BY MUMME

| SKU     | Option | Part #  | Price   |
|---------|--------|---------|---------|
| 8702607 |        | 5SHWC38 | \$36.95 |

| Model                   |               |
|-------------------------|---------------|
| Туре                    | Scutch Holder |
| SKU                     | 8702607       |
| Part Number             | 5SHWC38       |
| Barcode                 | 9314572002982 |
| Brand                   | Mumme         |
| Size                    | 38mm          |
| Packaging + Shipping    |               |
| Shipping Weight (Gross) | 1.48 kg       |

## Features:-

Use to clean, shape and chase masonry including stone and plaster

Great for renovation work like removing cement to replace tiles, cleaning bricks, etc.

Supplied with hardened British-made replaceable comb Large head forged with sufficient material for superior strength to support comb Machined slot for accurate blade fitting